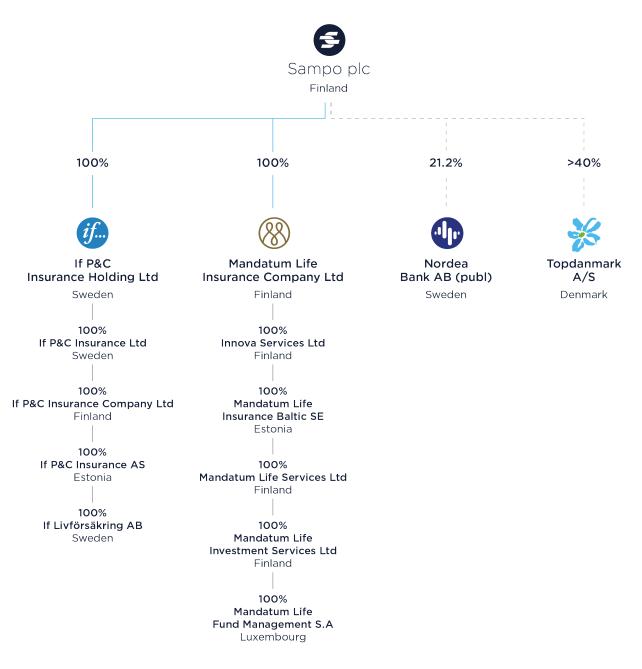

## Group Structure

## **31 December 2016**

!

Danish insurance company Topdanmark is Sampo plc's associated company. In May 2011 Sampo Group's holding in Topdanmark exceeded 20 per cent and it started to be accounted for as an associated company. On 7 September 2016 Sampo's ownership in Topdanmark exceeded one third of all shares, which obliged Sampo to make a mandatory public offer to the other shareholders of Topdanmark to acquire all outstanding shares. The offer period expired on 25 October 2016. At the beginning of February 2017, Sampo held 39,579,226 Topdanmark shares, corresponding to 45.7 per

cent of all votes. In Sampo Group's segment reporting Topdanmark holding is included in the P&C insurance segment.