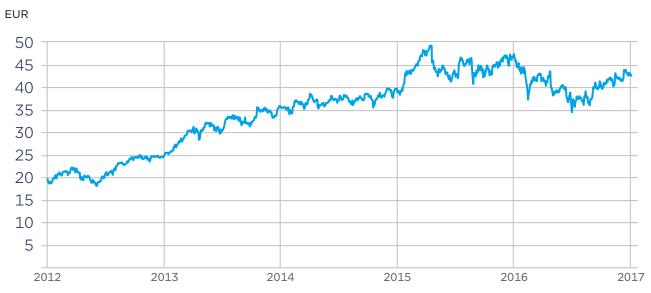

## Share Price Performance

Sampo plc, 2012-2016

Volume, other market places

Volume, Nasdaq Helsinki