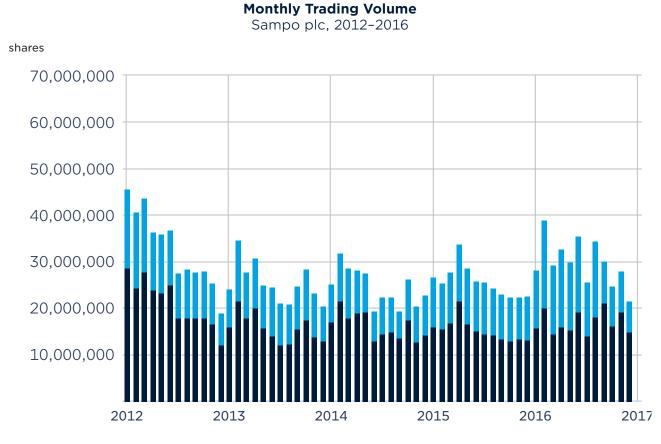

## Share Price Performance

Sampo plc, 2012-2016

Volume, other market places

Volume, Nasdaq Helsinki